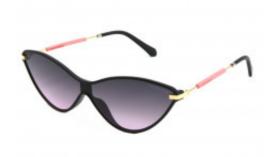

## **Short Description**

Mask Cat Eye sunglasses

## **Description**

Funky Buddha designed this exclusive "mask" Cat Eye sunglasses for its fashionable and stylish fans, to make the difference. An exceptional item that all women must have in their collection, it captures a timeless sensibility. This authentic, everlasting form will make the difference in all your appearances

## **Specification**

| Optic       |                 |
|-------------|-----------------|
| Brand       | FUNKY BUDDHA    |
| Dimensions  | 65/10/140       |
| Frame       | Metal & Acetate |
| Frame Color | Gold            |
| Lens Color  | Gray            |
| Lens Type   | Non Polarized   |
| Size        | Large 56-62     |
| Style       | Cateye Mask     |