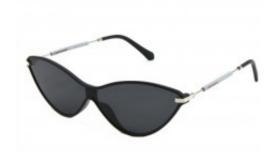

## **Short Description**

Mask Cat Eye sunglasses

## **Description**

Funky Buddha designed this exclusive "mask" Cat Eye sunglasses for its fashionable and stylish fans, to make the difference. An exceptional item that all women must have in their collection, it captures a timeless sensibility. This authentic, everlasting form will make the difference in all your appearances

## **Specification**

| Optic       |                 |
|-------------|-----------------|
| Brand       | FUNKY BUDDHA    |
| Dimensions  | 65/10/140       |
| Frame       | Metal & Acetate |
| Frame Color | Silver          |
| Lens Color  | Gray            |
| Lens Type   | Non Polarized   |
| Size        | Large 56-62     |
| Style       | Cateye Mask     |