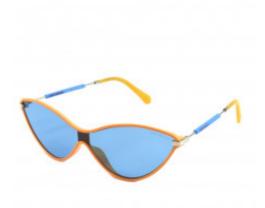

## Short Description

Mask Cat Eye sunglasses

## Description

Funky Buddha designed this exclusive "mask" Cat Eye sunglasses for its fashionable and stylish fans, to make the difference. An exceptional item that all women must have in their collection, it captures a timeless sensibility. This authentic, everlasting form will make the difference in all your appearances

## **Specification**

| Optic       |                 |
|-------------|-----------------|
| Brand       | FUNKY BUDDHA    |
| Dimensions  | 65/10/140       |
| Frame       | Metal & Acetate |
| Frame Color | Silver          |
| Lens Color  | Blue            |
| Lens Type   | Non Polarized   |
| Size        | Large 56-62     |
| Style       | Cateye Mask     |