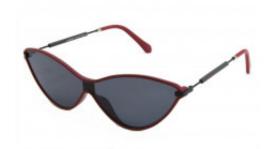

## **Short Description**

Mask Cat Eye sunglasses

## **Description**

Funky Buddha designed this exclusive "mask" Cat Eye sunglasses for its fashionable and stylish fans, to make the difference. An exceptional item that all women must have in their collection, it captures a timeless sensibility. This authentic, everlasting form will make the difference in all your appearances

## **Specification**

| Optic       |                 |
|-------------|-----------------|
| Brand       | FUNKY BUDDHA    |
| Dimensions  | 65/10/140       |
| Frame       | Metal & Acetate |
| Frame Color | Black           |
| Lens Color  | Gray            |
| Lens Type   | Non Polarized   |
| Size        | Large 56-62     |
| Style       | Cateye Mask     |