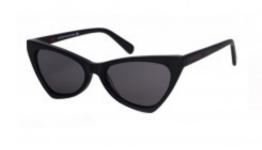

## Funky Buddha Sunglasses FBS2023/001

**Brand:** FUNKY BUDDHA **Product Code:** FBS2023/001

**Price: 69.00?€** 

## **Short Description**

Cat Eye superb sunglasses

## **Description**

Add a touch of mystery to your face and give a flare and different air to yourself, with this exclusive item. Funky Buddha designed this pair of sunglasses for fashionable women to attract all eyes, but also to enjoy comfort, durability and high quality.

## **Specification**

| ~ <b>F</b> • • • • • • • • • • • • • • • • • • • |               |
|--------------------------------------------------|---------------|
| Optic                                            |               |
| Brand                                            | FUNKY BUDDHA  |
| Dimensions                                       | 52/16/140     |
| Frame                                            | Acetate       |
| Frame Color                                      | Black         |
| Lens Color                                       | Gray          |
| Lens Type                                        | Non Polarized |
| Size                                             | Small 47-52   |
| Style                                            | Cateye        |