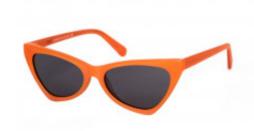

## **Short Description**

Cat Eye superb sunglasses

## **Description**

Add a touch of mystery to your face and give a flare and different air to yourself, with this exclusive item. Funky Buddha designed this pair of sunglasses for fashionable women to attract all eyes, but also to enjoy comfort, durability and high quality.

## **Specification**

| Optic       |               |
|-------------|---------------|
| Brand       | FUNKY BUDDHA  |
| Dimensions  | 52/16/140     |
| Frame       | Acetate       |
| Frame Color | Orange        |
| Lens Color  | Gray          |
| Lens Type   | Non Polarized |
| Size        | Small 47-52   |
| Style       | Cateye        |