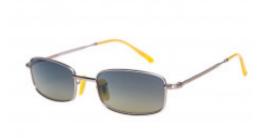

## Funky Buddha Sunglasses FBS2026/002

**Brand:** FUNKY BUDDHA **Product Code:** FBS2026/002

## **Short Description**

Rectangle classic sunglasses

## **Description**

Funky Buddha with this special classic rectangular pair of sunglasses adds a sportif, dynamic and distinctive style to your look. A must-have item in your collection, elegantly designed to express confidence and uniqueness, it suits all face shapes

## **Specification**

| ~ <b>F</b> • • • • • • • • • • • • • • • • • • • |               |
|--------------------------------------------------|---------------|
| Optic                                            |               |
| Brand                                            | FUNKY BUDDHA  |
| Dimensions                                       | 51/21/140     |
| Frame                                            | Metal         |
| Frame Color                                      | Silver        |
| Lens Color                                       | Blue          |
| Lens Type                                        | Non Polarized |
| Size                                             | Small 47-52   |
| Style                                            | Rectangle     |