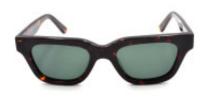

# Funky Buddha Sunglasses FBS2062/002

**Brand:** FUNKY BUDDHA **Product Code:** FBS2062/002

**Price: 89.00?€** 

#### **Short Description**

Iconic Cateye sunglasses in 7 colors

#### **Description**

Find here the dream sunglasses of all women. A classic cat eye shape eyewear is a great design of FUNKY BUDDHA designers. Not only it is elegant and sophisticated, but our special dynamic rectangle finishing makes it a true fashion statement to enhance your charm and persuasion. Enjoy it in all its spectacular colors to find its best match to your wardrobe.

### **Specification**

| Optic       |              |
|-------------|--------------|
| Brand       | FUNKY BUDDHA |
| Dimensions  | 50/20/145    |
| Frame       | Acetate      |
| Frame Color | Black        |
| Lens Color  | Gray         |
| Lens Type   | Polarized    |
| Size        | Small 47-52  |
| Style       | Rectangle    |