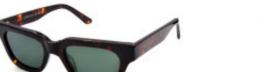

# Funky Buddha Sunglasses FBS2062/002

**Brand:** FUNKY BUDDHA **Product Code:** FBS2062/002

**Price: 89.00?€** 

#### **Short Description**

Iconic Cateye sunglasses in 7 colors

#### **Description**

Find here the dream sunglasses of all women. A classic cat eye shape eyewear is a great design of FUNKY BUDDHA designers. Not only it is elegant and sophisticated, but our special dynamic rectangle finishing makes it a true fashion statement to enhance your charm and persuasion. Enjoy it in all its spectacular colors to find its best match to your wardrobe.

### **Specification**

| Optic       |              |
|-------------|--------------|
| Brand       | FUNKY BUDDHA |
| Dimensions  | 50/20/145    |
| Frame       | Acetate      |
| Frame Color | Black        |
| Lens Color  | Gray         |
| Lens Type   | Polarized    |
| Size        | Small 47-52  |
| Style       | Rectangle    |