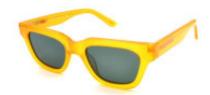

## **Short Description**

Iconic Cateye sunglasses in 7 colors

### Description

Find here the dream sunglasses of all women. A classic cat eye shape eyewear is a great design of FUNKY BUDDHA designers. Not only it is elegant and sophisticated, but our special dynamic rectangle finishing makes it a true fashion statement to enhance your charm and persuasion. Enjoy it in all its spectacular colors to find its best match to your wardrobe.

### **Specification**

| Optic       |              |
|-------------|--------------|
| Brand       | FUNKY BUDDHA |
| Dimensions  | 50/20/145    |
| Frame       | Acetate      |
| Frame Color | Green        |
| Lens Color  | Brown        |
| Lens Type   | Polarized    |
| Size        | Small 47-52  |
| Style       | Rectangle    |
|             |              |