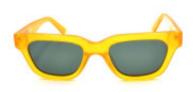

## **Short Description**

Iconic Cateye sunglasses in 7 colors

### Description

Find here the dream sunglasses of all women. A classic cat eye shape eyewear is a great design of FUNKY BUDDHA designers. Not only it is elegant and sophisticated, but our special dynamic rectangle finishing makes it a true fashion statement to enhance your charm and persuasion. Enjoy it in all its spectacular colors to find its best match to your wardrobe.

### **Specification**

| Optic       |              |
|-------------|--------------|
| Brand       | FUNKY BUDDHA |
| Dimensions  | 50/20/145    |
| Frame       | Acetate      |
| Frame Color | Green        |
| Lens Color  | Brown        |
| Lens Type   | Polarized    |
| Size        | Small 47-52  |
| Style       | Rectangle    |
|             |              |