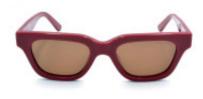

## **Short Description**

Iconic Cateye sunglasses in 7 colors

### **Description**

Find here the dream sunglasses of all women. A classic cat eye shape eyewear is a great design of FUNKY BUDDHA designers. Not only it is elegant and sophisticated, but our special dynamic rectangle finishing makes it a true fashion statement to enhance your charm and persuasion. Enjoy it in all its spectacular colors to find its best match to your wardrobe.

## **Specification**

| Optic       |              |
|-------------|--------------|
| Brand       | FUNKY BUDDHA |
| Dimensions  | 50/20/145    |
| Frame       | Acetate      |
| Frame Color | White        |
| Lens Color  | Brown        |
| Lens Type   | Polarized    |
| Size        | Small 47-52  |
| Style       | Rectangle    |