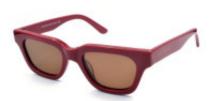

## **Short Description**

Iconic Cateye sunglasses in 7 colors

### **Description**

Find here the dream sunglasses of all women. A classic cat eye shape eyewear is a great design of FUNKY BUDDHA designers. Not only it is elegant and sophisticated, but our special dynamic rectangle finishing makes it a true fashion statement to enhance your charm and persuasion. Enjoy it in all its spectacular colors to find its best match to your wardrobe.

## **Specification**

| Optic       |              |
|-------------|--------------|
| Brand       | FUNKY BUDDHA |
| Dimensions  | 50/20/145    |
| Frame       | Acetate      |
| Frame Color | White        |
| Lens Color  | Brown        |
| Lens Type   | Polarized    |
| Size        | Small 47-52  |
| Style       | Rectangle    |