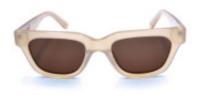

### Description

Find here the dream sunglasses of all women. A classic cat eye shape eyewear is a great design of FUNKY BUDDHA designers. Not only it is elegant and sophisticated, but our special dynamic rectangle finishing makes it a true fashion statement to enhance your charm and persuasion. Enjoy it in all its spectacular colors to find its best match to your wardrobe.

### **Specification**

| Optic       |              |
|-------------|--------------|
| Brand       | FUNKY BUDDHA |
| Dimensions  | 50/20/145    |
| Frame       | Acetate      |
| Frame Color | Red          |
| Lens Color  | Brown        |
| Lens Type   | Polarized    |
| Size        | Small 47-52  |
| Style       | Rectangle    |
|             |              |