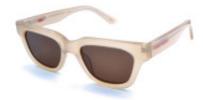

### Description

Find here the dream sunglasses of all women. A classic cat eye shape eyewear is a great design of FUNKY BUDDHA designers. Not only it is elegant and sophisticated, but our special dynamic rectangle finishing makes it a true fashion statement to enhance your charm and persuasion. Enjoy it in all its spectacular colors to find its best match to your wardrobe.

### **Specification**

| Optic       |              |
|-------------|--------------|
| Brand       | FUNKY BUDDHA |
| Dimensions  | 50/20/145    |
| Frame       | Acetate      |
| Frame Color | Red          |
| Lens Color  | Brown        |
| Lens Type   | Polarized    |
| Size        | Small 47-52  |
| Style       | Rectangle    |
|             |              |