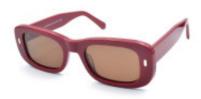

#### **Description**

Fabulous! You just can't avoid falling in love with this great creation of FUNKY BUDDHA, expressing the energy and dynamic of today's lifestyle. You will love its feminine enigmatic nature and the mystery it adds, its rectangle amazing shape and the overall elegance of the style. Try it in all its magnificent colors suitable for all dressing codes, to captivate all eyes and attention.

# **Specification**

| Optic       |              |
|-------------|--------------|
| Brand       | FUNKY BUDDHA |
| Dimensions  | 51/21/145    |
| Frame       | Acetate      |
| Frame Color | Red          |
| Lens Color  | Brown        |
| Lens Type   | Polarized    |
| Size        | Small 47-52  |
| Style       | Rectangle    |