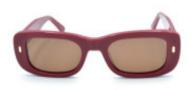

#### **Description**

Fabulous! You just can't avoid falling in love with this great creation of FUNKY BUDDHA, expressing the energy and dynamic of today's lifestyle. You will love its feminine enigmatic nature and the mystery it adds, its rectangle amazing shape and the overall elegance of the style. Try it in all its magnificent colors suitable for all dressing codes, to captivate all eyes and attention.

# **Specification**

| Optic       |              |
|-------------|--------------|
| Brand       | FUNKY BUDDHA |
| Dimensions  | 51/21/145    |
| Frame       | Acetate      |
| Frame Color | Red          |
| Lens Color  | Brown        |
| Lens Type   | Polarized    |
| Size        | Small 47-52  |
| Style       | Rectangle    |