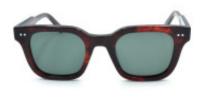

#### **Short Description**

Classic Square Unisex Sunglasses

#### **Description**

An exceptional design of FUNKY BUDDHA combines premium elegance and genuine quality, to create a most elegant and fashionable unisex style. Simple yet ultimately modern, this classic square pair of sunglasses in all its wonderful color versions, is a unique gift for men and women that you should not resist to make just to yourself.

### **Specification**

| Optic       |              |
|-------------|--------------|
| Brand       | FUNKY BUDDHA |
| Dimensions  | 49/24/145    |
| Frame       | Acetate      |
| Frame Color | Brown        |
| Lens Color  | Green        |
| Lens Type   | Polarized    |
| Size        | Small 47-52  |
| Style       | Square       |