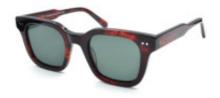

#### **Short Description**

Classic Square Unisex Sunglasses

#### **Description**

An exceptional design of FUNKY BUDDHA combines premium elegance and genuine quality, to create a most elegant and fashionable unisex style. Simple yet ultimately modern, this classic square pair of sunglasses in all its wonderful color versions, is a unique gift for men and women that you should not resist to make just to yourself.

### **Specification**

| Optic       |              |
|-------------|--------------|
| Brand       | FUNKY BUDDHA |
| Dimensions  | 49/24/145    |
| Frame       | Acetate      |
| Frame Color | Brown        |
| Lens Color  | Green        |
| Lens Type   | Polarized    |
| Size        | Small 47-52  |
| Style       | Square       |