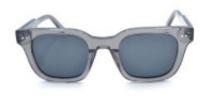

#### **Short Description**

Classic Square Unisex Sunglasses

#### **Description**

An exceptional design of FUNKY BUDDHA combines premium elegance and genuine quality, to create a most elegant and fashionable unisex style. Simple yet ultimately modern, this classic square pair of sunglasses in all its wonderful color versions, is a unique gift for men and women that you should not resist to make just to yourself.

## **Specification**

| Specification |              |
|---------------|--------------|
| Optic         |              |
| Brand         | FUNKY BUDDHA |
| Dimensions    | 49/24/145    |
| Frame         | Acetate      |
| Frame Color   | Gray         |
| Lens Color    | Gray         |
| Lens Type     | Polarized    |
| Size          | Small 47-52  |
| Style         | Square       |