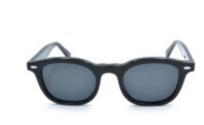

## Funky Buddha Sunglasses FBS2069/003

Brand: FUNKY BUDDHA Product Code: FBS2069/003

**Short Description** Stylish sunglasses for all

## Description

A very fashionable and easy to wear pair of unisex sunglasses of FUNKY BUDDHA, for all times and places. A very interesting offer to elegant men and women, to add brightness and atmosphere to their style, with this classy, round shape model of timeless elegance, made with excellent material and quality and meticulous finishing and details

## **Specification**

| Optic           |              |
|-----------------|--------------|
| Brand           | FUNKY BUDDHA |
| Dimensions      | 48/22/145    |
| Frame           | Acetate      |
| Frame Color     | Black        |
| Lens Color      | Gray         |
| Lens Type       | Polarized    |
| Size            | Small 47-52  |
| Style           | Round        |
| Product Gallery |              |