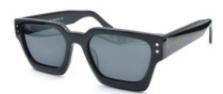

### Description

This fabulous rectangle pair of sunglasses by GF FERRÉ is crafted on special acetate material, to ensure style, comfort and durability, for every woman to wear it. The special colors give a touch of perfection to this excellent eyewear and the polarized lenses enhance the contrast and clarity of your appeal. Without any doubt, this pair blends fashion and classic finesse, with an everyday and easy wearability

#### **Specification**

| Optic              |              |
|--------------------|--------------|
| Brand              | GF FERRE     |
| Dimensions         | 54/20/145    |
| Frame              | Acetate      |
| Frame Color        | Black        |
| Lens Color         | Black        |
| Lens Type          | Polarized    |
| Size               | Medium 53-55 |
| Style              | Rectangle    |
| Due due of Collema |              |