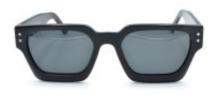

### Description

This fabulous rectangle pair of sunglasses by GF FERRÉ is crafted on special acetate material, to ensure style, comfort and durability, for every woman to wear it. The special colors give a touch of perfection to this excellent eyewear and the polarized lenses enhance the contrast and clarity of your appeal. Without any doubt, this pair blends fashion and classic finesse, with an everyday and easy wearability

#### **Specification**

| Optic              |              |
|--------------------|--------------|
| Brand              | GF FERRE     |
| Dimensions         | 54/20/145    |
| Frame              | Acetate      |
| Frame Color        | Black        |
| Lens Color         | Black        |
| Lens Type          | Polarized    |
| Size               | Medium 53-55 |
| Style              | Rectangle    |
| Due due of Collema |              |