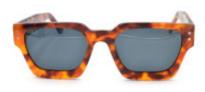

#### **Description**

This fabulous rectangle pair of sunglasses by GF FERRÉ is crafted on special acetate material, to ensure style, comfort and durability, for every woman to wear it. The special colors give a touch of perfection to this excellent eyewear and the polarized lenses enhance the contrast and clarity of your appeal. Without any doubt, this pair blends fashion and classic finesse, with an everyday and easy wearability

### **Specification**

| Optic       |              |
|-------------|--------------|
| Brand       | GF FERRE     |
| Dimensions  | 54/20/145    |
| Frame       | Acetate      |
| Frame Color | Brown        |
| Lens Color  | Black        |
| Lens Type   | Polarized    |
| Size        | Medium 53-55 |
| Style       | Rectangle    |