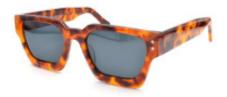

#### **Description**

This fabulous rectangle pair of sunglasses by GF FERRÉ is crafted on special acetate material, to ensure style, comfort and durability, for every woman to wear it. The special colors give a touch of perfection to this excellent eyewear and the polarized lenses enhance the contrast and clarity of your appeal. Without any doubt, this pair blends fashion and classic finesse, with an everyday and easy wearability

### **Specification**

| Optic       |              |
|-------------|--------------|
| Brand       | GF FERRE     |
| Dimensions  | 54/20/145    |
| Frame       | Acetate      |
| Frame Color | Brown        |
| Lens Color  | Black        |
| Lens Type   | Polarized    |
| Size        | Medium 53-55 |
| Style       | Rectangle    |