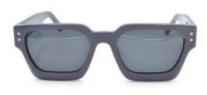

### Description

This fabulous rectangle pair of sunglasses by GF FERRÉ is crafted on special acetate material, to ensure style, comfort and durability, for every woman to wear it. The special colors give a touch of perfection to this excellent eyewear and the polarized lenses enhance the contrast and clarity of your appeal. Without any doubt, this pair blends fashion and classic finesse, with an everyday and easy wearability

#### **Specification**

| Optic           |              |
|-----------------|--------------|
| Brand           | GF FERRE     |
| Dimensions      | 54/20/145    |
| Frame           | Acetate      |
| Frame Color     | Gray         |
| Lens Color      | Black        |
| Lens Type       | Polarized    |
| Size            | Medium 53-55 |
| Style           | Rectangle    |
| Dredwet Collema |              |