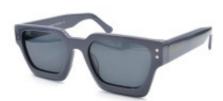

### Description

This fabulous rectangle pair of sunglasses by GF FERRÉ is crafted on special acetate material, to ensure style, comfort and durability, for every woman to wear it. The special colors give a touch of perfection to this excellent eyewear and the polarized lenses enhance the contrast and clarity of your appeal. Without any doubt, this pair blends fashion and classic finesse, with an everyday and easy wearability

#### **Specification**

| Optic           |              |
|-----------------|--------------|
| Brand           | GF FERRE     |
| Dimensions      | 54/20/145    |
| Frame           | Acetate      |
| Frame Color     | Gray         |
| Lens Color      | Black        |
| Lens Type       | Polarized    |
| Size            | Medium 53-55 |
| Style           | Rectangle    |
| Dredwet Collema |              |