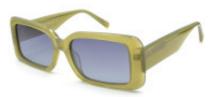

## **Short Description**

Classic rectangle sunglasses in 3 colors

### Description

GF FERRÉ designers worked hard here to reform the status of elegance. These classic rectangle sunglasses simply change the appearance of every woman, by adding a touch of sophistication to the casual look. Designed and manufactured for optimal comfort and style, they offer durability and timeless appeal, to make them ideal for all occasions and dress codes, for your everyday outlook as well as on your special instances

#### **Specification**

| Optic               |              |
|---------------------|--------------|
| Brand               | GF FERRE     |
| Dimensions          | 54/17/145    |
| Frame               | Acetate      |
| Frame Color         | Green        |
| Lens Color          | Gray         |
| Lens Type           | Polarized    |
| Size                | Medium 53-55 |
| Style               | Rectangle    |
| Dreader of Callerer |              |