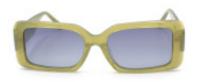

## **Short Description**

Classic rectangle sunglasses in 3 colors

### Description

GF FERRÉ designers worked hard here to reform the status of elegance. These classic rectangle sunglasses simply change the appearance of every woman, by adding a touch of sophistication to the casual look. Designed and manufactured for optimal comfort and style, they offer durability and timeless appeal, to make them ideal for all occasions and dress codes, for your everyday outlook as well as on your special instances

#### **Specification**

| Optic               |              |
|---------------------|--------------|
| Brand               | GF FERRE     |
| Dimensions          | 54/17/145    |
| Frame               | Acetate      |
| Frame Color         | Green        |
| Lens Color          | Gray         |
| Lens Type           | Polarized    |
| Size                | Medium 53-55 |
| Style               | Rectangle    |
| Dreader of Callerer |              |