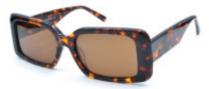

# Gf Ferre Sunglasses GFF1405/004

**Brand:** GF FERRE **Product Code:** GFF1405/004

## **Short Description**

Classic rectangle sunglasses in 3 colors

### Description

GF FERRÉ designers worked hard here to reform the status of elegance. These classic rectangle sunglasses simply change the appearance of every woman, by adding a touch of sophistication to the casual look. Designed and manufactured for optimal comfort and style, they offer durability and timeless appeal, to make them ideal for all occasions and dress codes, for your everyday outlook as well as on your special instances

#### **Specification**

| Optic       |              |
|-------------|--------------|
| Brand       | GF FERRE     |
| Dimensions  | 54/17/145    |
| Frame       | Acetate      |
| Frame Color | Brown        |
| Lens Color  | Brown        |
| Lens Type   | Polarized    |
| Size        | Medium 53-55 |
| Style       | Rectangle    |
|             |              |