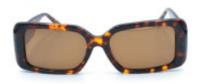

# Gf Ferre Sunglasses GFF1405/004

**Brand:** GF FERRE **Product Code:** GFF1405/004

## **Short Description**

Classic rectangle sunglasses in 3 colors

### Description

GF FERRÉ designers worked hard here to reform the status of elegance. These classic rectangle sunglasses simply change the appearance of every woman, by adding a touch of sophistication to the casual look. Designed and manufactured for optimal comfort and style, they offer durability and timeless appeal, to make them ideal for all occasions and dress codes, for your everyday outlook as well as on your special instances

#### **Specification**

| Optic       |              |
|-------------|--------------|
| Brand       | GF FERRE     |
| Dimensions  | 54/17/145    |
| Frame       | Acetate      |
| Frame Color | Brown        |
| Lens Color  | Brown        |
| Lens Type   | Polarized    |
| Size        | Medium 53-55 |
| Style       | Rectangle    |
|             |              |