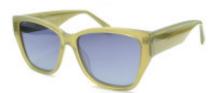

# Gf Ferre Sunglasses GFF1409/002

**Brand:** GF FERRE **Product Code:** GFF1409/002

#### Description

This model by GF FERRÉ designers is a fashionable addition to the collection, featuring a stylish and classical category shape. The sunglasses feature a robust, yet light frame with polarized lenses, offering both class and functionality to your everyday outlook. Crafted from high-quality acetate material, these sunglasses offer durability, as well as timeless appeal

#### Specification

| Optic           |              |
|-----------------|--------------|
| Brand           | GF FERRE     |
| Dimensions      | 55/16/145    |
| Frame           | Acetate      |
| Frame Color     | Green        |
| Lens Color      | Gray         |
| Lens Type       | Polarized    |
| Size            | Medium 53-55 |
| Style           | Cateye       |
| Draduat Callary |              |