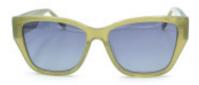

# Gf Ferre Sunglasses GFF1409/002

**Brand:** GF FERRE **Product Code:** GFF1409/002

#### Description

This model by GF FERRÉ designers is a fashionable addition to the collection, featuring a stylish and classical category shape. The sunglasses feature a robust, yet light frame with polarized lenses, offering both class and functionality to your everyday outlook. Crafted from high-quality acetate material, these sunglasses offer durability, as well as timeless appeal

#### Specification

| Optic           |              |
|-----------------|--------------|
| Brand           | GF FERRE     |
| Dimensions      | 55/16/145    |
| Frame           | Acetate      |
| Frame Color     | Green        |
| Lens Color      | Gray         |
| Lens Type       | Polarized    |
| Size            | Medium 53-55 |
| Style           | Cateye       |
| Draduat Callary |              |