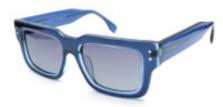

## Description

This pair of sunglasses have a strong manlike and very stylish shape, which calls back to the iconic classical bold rectangle form, but in a lighter and cooler version. The form is characterized by the hinge details and its temples and comes in an assortment of colors, with polarized matching lenses. An excellent application of GF FERRÉ designers' talent, to refresh the long-standing forms in sunglasses fashion, and give the brand's enthusiasts and followers one more exceptional piece of pure fashion on acetate

## **Specification**

| GF FERRE    |
|-------------|
| 51/15/145   |
| Acetate     |
| Blue        |
| Gray        |
| Polarized   |
| Small 47-52 |
| Rectangle   |
|             |

**Product Gallery** 