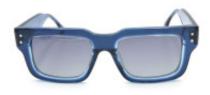

## Description

This pair of sunglasses have a strong manlike and very stylish shape, which calls back to the iconic classical bold rectangle form, but in a lighter and cooler version. The form is characterized by the hinge details and its temples and comes in an assortment of colors, with polarized matching lenses. An excellent application of GF FERRÉ designers' talent, to refresh the long-standing forms in sunglasses fashion, and give the brand's enthusiasts and followers one more exceptional piece of pure fashion on acetate

## **Specification**

| GF FERRE    |
|-------------|
| 51/15/145   |
| Acetate     |
| Blue        |
| Gray        |
| Polarized   |
| Small 47-52 |
| Rectangle   |
|             |

**Product Gallery** 