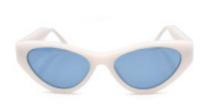

## **Short Description**

Iconic Cateye sunglasses

#### **Description**

Feminine, modern, fresh, appealing, vivid, .... one can call with many names this exceptional eyewear of GF FERRÉ designers, having acquired passionate followers due to its eternal elegance. Of the most classical cateye shape, the model is made to fit all women of all styles and ages, to put it on with all dress codes and at all times. The frame and temples are made with high quality acetate in superb colors and matching polarized lenses, whilst the attention to details is marked everywhere on this pair

#### **Specification**

| Optic        |  |
|--------------|--|
| GF FERRE     |  |
| 55/18/145    |  |
| Acetate      |  |
| White        |  |
| Blue         |  |
| Polarized    |  |
| Medium 53-55 |  |
| Cateye       |  |
|              |  |