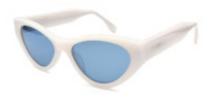

## **Short Description**

Iconic Cateye sunglasses

#### **Description**

Feminine, modern, fresh, appealing, vivid, .... one can call with many names this exceptional eyewear of GF FERRÉ designers, having acquired passionate followers due to its eternal elegance. Of the most classical cateye shape, the model is made to fit all women of all styles and ages, to put it on with all dress codes and at all times. The frame and temples are made with high quality acetate in superb colors and matching polarized lenses, whilst the attention to details is marked everywhere on this pair

#### **Specification**

| Optic        |  |
|--------------|--|
| GF FERRE     |  |
| 55/18/145    |  |
| Acetate      |  |
| White        |  |
| Blue         |  |
| Polarized    |  |
| Medium 53-55 |  |
| Cateye       |  |
|              |  |