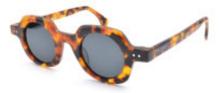

#### Description

The round shape of the top-quality acetate unisex frame on this GF FERRÉ sunglasses model is elegantly designed to add a touch of the avant-garde style. The irregular form adds an extra dash of elegance, while the smooth round polarized lenses provide a cool and stylish contrast. Featuring an innovative bridge, these sunglasses offer both luxury and robustness, to wear them all day and on all occasions

#### **Specification**

| Optic              |             |
|--------------------|-------------|
| Brand              | GF FERRE    |
| Dimensions         | 39/26/145   |
| Frame              | Acetate     |
| Frame Color        | Brown       |
| Lens Color         | Black       |
| Lens Type          | Polarized   |
| Size               | Small 47-52 |
| Style              | Round       |
| Due due t Cellerry |             |