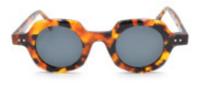

#### Description

The round shape of the top-quality acetate unisex frame on this GF FERRÉ sunglasses model is elegantly designed to add a touch of the avant-garde style. The irregular form adds an extra dash of elegance, while the smooth round polarized lenses provide a cool and stylish contrast. Featuring an innovative bridge, these sunglasses offer both luxury and robustness, to wear them all day and on all occasions

#### **Specification**

| Optic              |             |
|--------------------|-------------|
| Brand              | GF FERRE    |
| Dimensions         | 39/26/145   |
| Frame              | Acetate     |
| Frame Color        | Brown       |
| Lens Color         | Black       |
| Lens Type          | Polarized   |
| Size               | Small 47-52 |
| Style              | Round       |
| Due due t Cellerry |             |