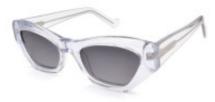

### **Short Description** Iconic Cateye sunglasses in 5 colors

### Description

Elegant women will select this eyewear to elevate more their mystery and fineness. An iconic cateye frame that effortlessly combines exceptional design with exclusive flair and style, is crafted from superior acetate material and features solid color polarized lenses, making a superb ensemble. Add this unique pair of sunglasses to your collection with a touch of mystery and appeal and unleash the imagination coming out of the GF FERRÉ inimitable design aesthetic

#### **Specification**

| Optic              |              |
|--------------------|--------------|
| Brand              | GF FERRE     |
| Dimensions         | 53/19/145    |
| Frame              | Acetate      |
| Frame Color        | Transparent  |
| Lens Color         | Black        |
| Lens Type          | Polarized    |
| Size               | Medium 53-55 |
| Style              | Cateye       |
| Due due of Collema |              |