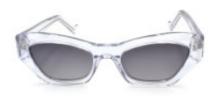

### **Short Description** Iconic Cateye sunglasses in 5 colors

### Description

Elegant women will select this eyewear to elevate more their mystery and fineness. An iconic cateye frame that effortlessly combines exceptional design with exclusive flair and style, is crafted from superior acetate material and features solid color polarized lenses, making a superb ensemble. Add this unique pair of sunglasses to your collection with a touch of mystery and appeal and unleash the imagination coming out of the GF FERRÉ inimitable design aesthetic

#### **Specification**

| Optic              |              |
|--------------------|--------------|
| Brand              | GF FERRE     |
| Dimensions         | 53/19/145    |
| Frame              | Acetate      |
| Frame Color        | Transparent  |
| Lens Color         | Black        |
| Lens Type          | Polarized    |
| Size               | Medium 53-55 |
| Style              | Cateye       |
| Due due of Collema |              |