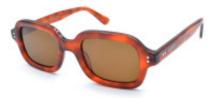

## Description

For your eyes, only! Men need also to distinguish themselves through their appearance and this eyewear is made for them. A captivating design by GF FERRÉ with a square frame and polarized lenses and classic temples, this pair is combining the standard and the modern. Available in marvelous colors they are highly fashionable, perfect for a casual accessory for the sunny days, or just to complement your all-day outlook

### **Specification**

| Optic           |             |
|-----------------|-------------|
| Brand           | GF FERRE    |
| Dimensions      | 48/22/145   |
| Frame           | Acetate     |
| Frame Color     | Red         |
| Lens Color      | Brown       |
| Lens Type       | Polarized   |
| Size            | Small 47-52 |
| Style           | Square      |
| Draduat Callary |             |