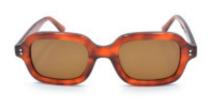

## Description

For your eyes, only! Men need also to distinguish themselves through their appearance and this eyewear is made for them. A captivating design by GF FERRÉ with a square frame and polarized lenses and classic temples, this pair is combining the standard and the modern. Available in marvelous colors they are highly fashionable, perfect for a casual accessory for the sunny days, or just to complement your all-day outlook

### **Specification**

| Optic           |             |
|-----------------|-------------|
| Brand           | GF FERRE    |
| Dimensions      | 48/22/145   |
| Frame           | Acetate     |
| Frame Color     | Red         |
| Lens Color      | Brown       |
| Lens Type       | Polarized   |
| Size            | Small 47-52 |
| Style           | Square      |
| Draduat Callary |             |