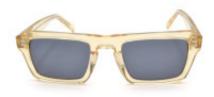

## Description

A modern and fresh view on the iconic rectangle shape typical of the GF FERRÉ designers, this exceptional pair of sunglasses keeps a striking design. The fine acetate frame in splendid colors, paired with matching polarized lenses release timeless finesse for all men wearing them, while the temples and details add a touch of sophistication to this all-times style. Crafted from high-quality materials, this pair of sunglasses guarantees a lifetime companionship

## **Specification**

| Optic       |             |
|-------------|-------------|
| Brand       | GF FERRE    |
| Dimensions  | 51/22/145   |
| Frame       | Acetate     |
| Frame Color | Brown       |
| Lens Color  | Blue        |
| Lens Type   | Polarized   |
| Size        | Small 47-52 |
| Style       | Rectangle   |
|             |             |