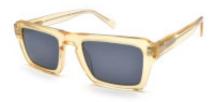

## Description

A modern and fresh view on the iconic rectangle shape typical of the GF FERRÉ designers, this exceptional pair of sunglasses keeps a striking design. The fine acetate frame in splendid colors, paired with matching polarized lenses release timeless finesse for all men wearing them, while the temples and details add a touch of sophistication to this all-times style. Crafted from high-quality materials, this pair of sunglasses guarantees a lifetime companionship

## **Specification**

| Optic       |             |
|-------------|-------------|
| Brand       | GF FERRE    |
| Dimensions  | 51/22/145   |
| Frame       | Acetate     |
| Frame Color | Brown       |
| Lens Color  | Blue        |
| Lens Type   | Polarized   |
| Size        | Small 47-52 |
| Style       | Rectangle   |
|             |             |