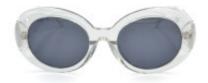

# Gf Ferre Sunglasses GFF1427/002

**Brand:** GF FERRE **Product Code:** GFF1427/002

### Description

A truly exceptional eyewear by GF FERRÉ designers for fashionable women features an amazing frame shape, adding a touch of mystery and uniqueness to the sunglasses. The ultimate quality acetate frames in different colors come with wide and perfectly decorated temples and polarized lenses in solid and clear matching colors, providing both elegance and protection. A must have for all trendy women of all ages and lifestyles

#### **Specification**

| Optic          |              |
|----------------|--------------|
| Brand          | GF FERRE     |
| Dimensions     | 54/21/145    |
| Frame          | Acetate      |
| Frame Color    | White        |
| Lens Color     | Black        |
| Lens Type      | Polarized    |
| Size           | Medium 53-55 |
| Style          | Round        |
| Dreduct Coller |              |