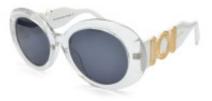

# Gf Ferre Sunglasses GFF1427/002

**Brand:** GF FERRE **Product Code:** GFF1427/002

### Description

A truly exceptional eyewear by GF FERRÉ designers for fashionable women features an amazing frame shape, adding a touch of mystery and uniqueness to the sunglasses. The ultimate quality acetate frames in different colors come with wide and perfectly decorated temples and polarized lenses in solid and clear matching colors, providing both elegance and protection. A must have for all trendy women of all ages and lifestyles

#### **Specification**

| Optic          |              |
|----------------|--------------|
| Brand          | GF FERRE     |
| Dimensions     | 54/21/145    |
| Frame          | Acetate      |
| Frame Color    | White        |
| Lens Color     | Black        |
| Lens Type      | Polarized    |
| Size           | Medium 53-55 |
| Style          | Round        |
| Dreduct Coller |              |