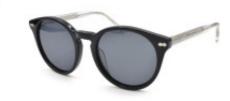

## Gf Ferre Sunglasses GFF1428/001

**Brand:** GF FERRE **Product Code:** GFF1428/001

## Description

Men and women can enjoy this timeless blend of good style and functionality with elegance. The round shape, crafted from high-quality acetate, showcases a polished finishing for a more stylish and refined look. The lenses not only provide optimal protection from the sun, but also add a touch of elegance to the frames designed by the GF FERRÉ designers, together with the ensuring light comfort for an all-day wearing, making these sunglasses a perfect accessory on all occasions

| Specification |             |
|---------------|-------------|
| Optic         |             |
| Brand         | GF FERRE    |
| Dimensions    | 50/20/145   |
| Frame         | Acetate     |
| Frame Color   | Black       |
| Lens Color    | Black       |
| Lens Type     | Polarized   |
| Size          | Small 47-52 |
| Style         | Round       |