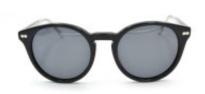

## Gf Ferre Sunglasses GFF1428/001

**Brand:** GF FERRE **Product Code:** GFF1428/001

## Description

Men and women can enjoy this timeless blend of good style and functionality with elegance. The round shape, crafted from high-quality acetate, showcases a polished finishing for a more stylish and refined look. The lenses not only provide optimal protection from the sun, but also add a touch of elegance to the frames designed by the GF FERRÉ designers, together with the ensuring light comfort for an all-day wearing, making these sunglasses a perfect accessory on all occasions

| Specification |             |
|---------------|-------------|
| Optic         |             |
| Brand         | GF FERRE    |
| Dimensions    | 50/20/145   |
| Frame         | Acetate     |
| Frame Color   | Black       |
| Lens Color    | Black       |
| Lens Type     | Polarized   |
| Size          | Small 47-52 |
| Style         | Round       |