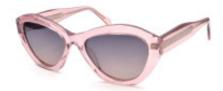

### **Description**

Daring and seductive, this GF FERRÉ model for women with its iconic cateye frame crafted with top-quality acetate in fabulous colors, will leave nobody untouched of your mystery flare. The solid-colored lenses will provide optimal UV rays protection, while the finishing and temples will add a smooth elegance to this distinctive eyewear, urgently calling you to make it a part of your accessories collection

## **Specification**

| Optic       |              |
|-------------|--------------|
| Brand       | GF FERRE     |
| Dimensions  | 54/18/145    |
| Frame       | Acetate      |
| Frame Color | Pink         |
| Lens Color  | Black        |
| Lens Type   | Polarized    |
| Size        | Medium 53-55 |
| Style       | cateye       |

#### **Product Gallery**