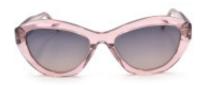

### **Description**

Daring and seductive, this GF FERRÉ model for women with its iconic cateye frame crafted with top-quality acetate in fabulous colors, will leave nobody untouched of your mystery flare. The solid-colored lenses will provide optimal UV rays protection, while the finishing and temples will add a smooth elegance to this distinctive eyewear, urgently calling you to make it a part of your accessories collection

## **Specification**

| Optic       |              |
|-------------|--------------|
| Brand       | GF FERRE     |
| Dimensions  | 54/18/145    |
| Frame       | Acetate      |
| Frame Color | Pink         |
| Lens Color  | Black        |
| Lens Type   | Polarized    |
| Size        | Medium 53-55 |
| Style       | cateye       |

#### **Product Gallery**