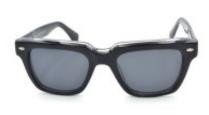

## Gf Ferre Sunglasses GFF1436/003

**Brand:** GF FERRE **Product Code:** GFF1436/003

## Price: 109.00?€

**Short Description** Classic sunglasses in 4 colors

## Description

Discover the classic square-shape pair of sunglasses of the GF FERRÉ designers for men, a fusion of vintage charm and modern edge. With an effortlessly stylish look, this iconic accessory boasts frames, temples, lenses, colors, and details for timeless allure. Elevated by the signature on the brand, this outstanding eyewear embodies class, paired with edgy elegance, making it perfect for those who want to make their statement without saying a word.

## **Specification**

| Optic           |             |
|-----------------|-------------|
| Brand           | GF FERRE    |
| Dimensions      | 51/20/148   |
| Frame           | Acetate     |
| Frame Color     | Black       |
| Lens Color      | Black       |
| Lens Type       | Polarized   |
| Size            | Small 47-52 |
| Style           | Square      |
| Draduct Collowy |             |