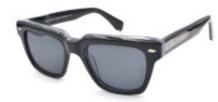

## Gf Ferre Sunglasses GFF1436/003

**Brand:** GF FERRE **Product Code:** GFF1436/003

## Price: 109.00?€

**Short Description** Classic sunglasses in 4 colors

## Description

Discover the classic square-shape pair of sunglasses of the GF FERRÉ designers for men, a fusion of vintage charm and modern edge. With an effortlessly stylish look, this iconic accessory boasts frames, temples, lenses, colors, and details for timeless allure. Elevated by the signature on the brand, this outstanding eyewear embodies class, paired with edgy elegance, making it perfect for those who want to make their statement without saying a word.

## **Specification**

| Optic           |             |
|-----------------|-------------|
| Brand           | GF FERRE    |
| Dimensions      | 51/20/148   |
| Frame           | Acetate     |
| Frame Color     | Black       |
| Lens Color      | Black       |
| Lens Type       | Polarized   |
| Size            | Small 47-52 |
| Style           | Square      |
| Draduct Collowy |             |