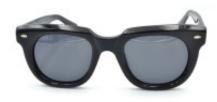

### Description

Experience the fashion and elevate your feminine charm with this GF FERRÉ designers' pair of sunglasses, where the iconic style meets modern design. The square frame shape, the polarized lenses in matching colors, the temples and all details make this eyewear a tribute to eternal elegance. Designed to embrace sophistication and individuality, this high fashion accessory will add an extra touch of glamour to your everyday look

#### **Specification**

| Optic       |             |
|-------------|-------------|
| Brand       | GF FERRE    |
| Dimensions  | 50/23/148   |
| Frame       | Acetate     |
| Frame Color | Black       |
| Lens Color  | Black       |
| Lens Type   | Polarized   |
| Size        | Small 47-52 |
| Style       | Square      |
|             |             |