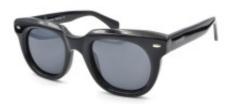

### Description

Experience the fashion and elevate your feminine charm with this GF FERRÉ designers' pair of sunglasses, where the iconic style meets modern design. The square frame shape, the polarized lenses in matching colors, the temples and all details make this eyewear a tribute to eternal elegance. Designed to embrace sophistication and individuality, this high fashion accessory will add an extra touch of glamour to your everyday look

#### **Specification**

| Optic       |             |
|-------------|-------------|
| Brand       | GF FERRE    |
| Dimensions  | 50/23/148   |
| Frame       | Acetate     |
| Frame Color | Black       |
| Lens Color  | Black       |
| Lens Type   | Polarized   |
| Size        | Small 47-52 |
| Style       | Square      |
|             |             |