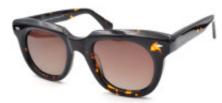

## Description

Experience the fashion and elevate your feminine charm with this GF FERRÉ designers' pair of sunglasses, where the iconic style meets modern design. The square frame shape, the polarized lenses in matching colors, the temples and all details make this eyewear a tribute to eternal elegance. Designed to embrace sophistication and individuality, this high fashion accessory will add an extra touch of glamour to your everyday look

### **Specification**

| Optic       |             |
|-------------|-------------|
| Brand       | GF FERRE    |
| Dimensions  | 50/23/148   |
| Frame       | Acetate     |
| Frame Color | Brown       |
| Lens Color  | Brown       |
| Lens Type   | Polarized   |
| Size        | Small 47-52 |
| Style       | Square      |
|             |             |