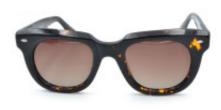

## Description

Experience the fashion and elevate your feminine charm with this GF FERRÉ designers' pair of sunglasses, where the iconic style meets modern design. The square frame shape, the polarized lenses in matching colors, the temples and all details make this eyewear a tribute to eternal elegance. Designed to embrace sophistication and individuality, this high fashion accessory will add an extra touch of glamour to your everyday look

### **Specification**

| Optic       |             |
|-------------|-------------|
| Brand       | GF FERRE    |
| Dimensions  | 50/23/148   |
| Frame       | Acetate     |
| Frame Color | Brown       |
| Lens Color  | Brown       |
| Lens Type   | Polarized   |
| Size        | Small 47-52 |
| Style       | Square      |
|             |             |