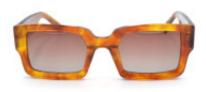

# Gf Ferre Sunglasses GFF1439/001

**Brand:** GF FERRE **Product Code:** GFF1439/001

### **Short Description**

Classic rectangle sunglasses in 4 colors

#### Description

A modern and fresh view on the iconic rectangle shape by GF FERRÉ designers, this exceptional pair of sunglasses keeps a striking design. The robust acetate frame in spectacular colors, paired with matching polarized lenses release timeless finesse for all women wearing them, while the hinges detail on the temples add a touch of sophistication to this all-times style. Crafted from high-quality materials, this eyewear guarantees a lifetime companionship

#### **Specification**

| GF FERRE    |
|-------------|
| 51/23/145   |
| Acetate     |
| Black       |
| Black       |
| Polarized   |
| Small 47-52 |
| Rectangle   |
|             |

**Product Gallery** 