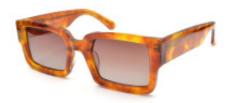

# Gf Ferre Sunglasses GFF1439/001

**Brand:** GF FERRE **Product Code:** GFF1439/001

### **Short Description**

Classic rectangle sunglasses in 4 colors

#### Description

A modern and fresh view on the iconic rectangle shape by GF FERRÉ designers, this exceptional pair of sunglasses keeps a striking design. The robust acetate frame in spectacular colors, paired with matching polarized lenses release timeless finesse for all women wearing them, while the hinges detail on the temples add a touch of sophistication to this all-times style. Crafted from high-quality materials, this eyewear guarantees a lifetime companionship

#### **Specification**

| GF FERRE    |
|-------------|
| 51/23/145   |
| Acetate     |
| Black       |
| Black       |
| Polarized   |
| Small 47-52 |
| Rectangle   |
|             |

**Product Gallery** 