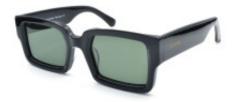

### **Short Description**

Classic rectangle sunglasses in 4 colors

### **Description**

A modern and fresh view on the iconic rectangle shape by GF FERRÉ designers, this exceptional pair of sunglasses keeps a striking design. The robust acetate frame in spectacular colors, paired with matching polarized lenses release timeless finesse for all women wearing them, while the hinges detail on the temples add a touch of sophistication to this all-times style. Crafted from high-quality materials, this eyewear guarantees a lifetime companionship