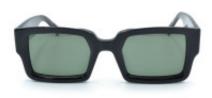

### **Short Description**

Classic rectangle sunglasses in 4 colors

### **Description**

A modern and fresh view on the iconic rectangle shape by GF FERRÉ designers, this exceptional pair of sunglasses keeps a striking design. The robust acetate frame in spectacular colors, paired with matching polarized lenses release timeless finesse for all women wearing them, while the hinges detail on the temples add a touch of sophistication to this all-times style. Crafted from high-quality materials, this eyewear guarantees a lifetime companionship