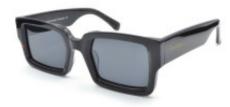

## Description

A modern and fresh view on the iconic rectangle shape by GF FERRÉ designers, this exceptional pair of sunglasses keeps a striking design. The robust acetate frame in spectacular colors, paired with matching polarized lenses release timeless finesse for all women wearing them, while the hinges detail on the temples add a touch of sophistication to this all-times style. Crafted from high-quality materials, this eyewear guarantees a lifetime companionship

## **Specification**

| Optic       |             |
|-------------|-------------|
| Brand       | GF FERRE    |
| Dimensions  | 51/23/145   |
| Frame       | Acetate     |
| Frame Color | Black       |
| Lens Color  | Black       |
| Lens Type   | Polarized   |
| Size        | Small 47-52 |
| Style       | Rectangle   |
|             |             |