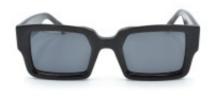

## Description

A modern and fresh view on the iconic rectangle shape by GF FERRÉ designers, this exceptional pair of sunglasses keeps a striking design. The robust acetate frame in spectacular colors, paired with matching polarized lenses release timeless finesse for all women wearing them, while the hinges detail on the temples add a touch of sophistication to this all-times style. Crafted from high-quality materials, this eyewear guarantees a lifetime companionship

## **Specification**

| Optic       |             |
|-------------|-------------|
| Brand       | GF FERRE    |
| Dimensions  | 51/23/145   |
| Frame       | Acetate     |
| Frame Color | Black       |
| Lens Color  | Black       |
| Lens Type   | Polarized   |
| Size        | Small 47-52 |
| Style       | Rectangle   |
|             |             |