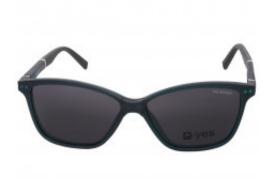

# **Short Description**

Rectangle Cat Eye type Unisex sunglasses with polarized lenses

# Description

E-YES is offering you a great solution for your personal visual needs, to transform your frames to sunglasses, using a smart, single magnetic touch of a colored polarized lenses clip. Made with a lightweight yet extremely durable material, the Clip-On is foldable to take minimal space. This 2 in 1 stylish classical Unisex Cat Eye form pair of sunglasses is very trendy for all ages and styles, for all seasons and times.

### **Specification**

| Optic       |                  |
|-------------|------------------|
| Brand       | E-YES            |
| Dimensions  | 55/13/145        |
| Frame       | TR90             |
| Frame Color | Green            |
| Lens Color  | Black            |
| Lens Type   | polarized        |
| Size        | Medium 53-55     |
| Style       | Rectangle cateye |