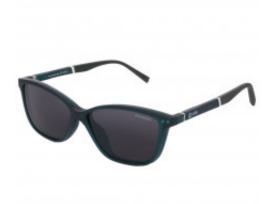

# **Short Description**

Rectangle Cat Eye type Unisex sunglasses with polarized lenses

# Description

E-YES is offering you a great solution for your personal visual needs, to transform your frames to sunglasses, using a smart, single magnetic touch of a colored polarized lenses clip. Made with a lightweight yet extremely durable material, the Clip-On is foldable to take minimal space. This 2 in 1 stylish classical Unisex Cat Eye form pair of sunglasses is very trendy for all ages and styles, for all seasons and times.

### **Specification**

| Optic       |                  |
|-------------|------------------|
| Brand       | E-YES            |
| Dimensions  | 55/13/145        |
| Frame       | TR90             |
| Frame Color | Green            |
| Lens Color  | Black            |
| Lens Type   | polarized        |
| Size        | Medium 53-55     |
| Style       | Rectangle cateye |