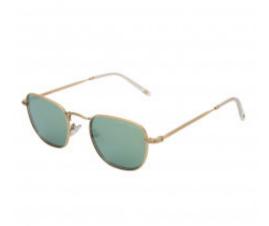

### **Short Description**

Rectangle Cat Eye unisex sunglasses

#### **Description**

Men and women must share the attractive finesse and superb style of this extraordinary, rectangle Cat Eye pair of sunglasses. Funky Buddha designed this very easy to wear item, to suit all faces and dressing codes, a must have for all collections of people with quality lifestyle aspirations.

#### **Specification**

| specification |                  |
|---------------|------------------|
| Optic         |                  |
| Brand         | FUNKY BUDDHA     |
| Dimensions    | 48/20/140        |
| Frame         | Metal            |
| Frame Color   | Gold             |
| Lens Color    | Green            |
| Lens Type     | Non polarized    |
| Size          | Small 47-52      |
| Style         | Rectangle cateye |