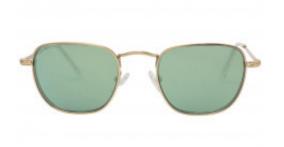

### **Short Description**

Rectangle Cat Eye unisex sunglasses

#### **Description**

Men and women must share the attractive finesse and superb style of this extraordinary, rectangle Cat Eye pair of sunglasses. Funky Buddha designed this very easy to wear item, to suit all faces and dressing codes, a must have for all collections of people with quality lifestyle aspirations.

#### **Specification**

| specification |                  |
|---------------|------------------|
| Optic         |                  |
| Brand         | FUNKY BUDDHA     |
| Dimensions    | 48/20/140        |
| Frame         | Metal            |
| Frame Color   | Gold             |
| Lens Color    | Green            |
| Lens Type     | Non polarized    |
| Size          | Small 47-52      |
| Style         | Rectangle cateye |