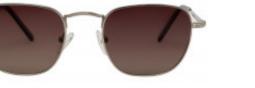

## **Short Description**

Rectangle Cat Eye unisex sunglasses

## Description

Men and women must share the attractive finesse and superb style of this extraordinary, rectangle Cat Eye pair of sunglasses. Funky Buddha designed this very easy to wear item, to suit all faces and dressing codes, a must have for all collections of people with quality lifestyle aspirations.

## **Specification**

| Optic           |                  |
|-----------------|------------------|
| Brand           | FUNKY BUDDHA     |
| Dimensions      | 48/20/140        |
| Frame           | Metal            |
| Frame Color     | Silver           |
| Lens Color      | Purple           |
| Lens Type       | Non polarized    |
| Size            | Small 47-52      |
| Style           | Rectangle cateye |
| Product Gallery |                  |