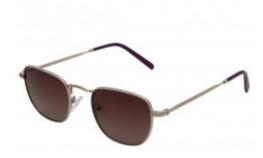

## **Short Description**

Rectangle Cat Eye unisex sunglasses

## Description

Men and women must share the attractive finesse and superb style of this extraordinary, rectangle Cat Eye pair of sunglasses. Funky Buddha designed this very easy to wear item, to suit all faces and dressing codes, a must have for all collections of people with quality lifestyle aspirations.

## **Specification**

| Optic           |                  |
|-----------------|------------------|
| Brand           | FUNKY BUDDHA     |
| Dimensions      | 48/20/140        |
| Frame           | Metal            |
| Frame Color     | Silver           |
| Lens Color      | Purple           |
| Lens Type       | Non polarized    |
| Size            | Small 47-52      |
| Style           | Rectangle cateye |
| Product Gallery |                  |