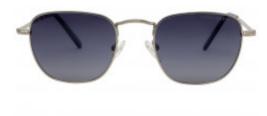

## **Short Description**

Rectangle Cat Eye unisex sunglasses

## Description

Men and women must share the attractive finesse and superb style of this extraordinary, rectangle Cat Eye pair of sunglasses. Funky Buddha designed this very easy to wear item, to suit all faces and dressing codes, a must have for all collections of people with quality lifestyle aspirations.

## **Specification**

| Optic           |                  |
|-----------------|------------------|
| Brand           | FUNKY BUDDHA     |
| Dimensions      | 48/20/140        |
| Frame           | Metal            |
| Frame Color     | Silver           |
| Lens Color      | Blue             |
| Lens Type       | Non polarized    |
| Size            | Small 47-52      |
| Style           | Rectangle cateye |
| Product Gallery |                  |