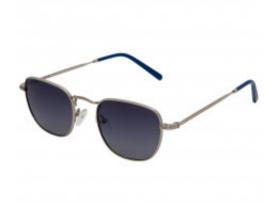

## **Short Description**

Rectangle Cat Eye unisex sunglasses

## Description

Men and women must share the attractive finesse and superb style of this extraordinary, rectangle Cat Eye pair of sunglasses. Funky Buddha designed this very easy to wear item, to suit all faces and dressing codes, a must have for all collections of people with quality lifestyle aspirations.

## **Specification**

| Optic           |                  |
|-----------------|------------------|
| Brand           | FUNKY BUDDHA     |
| Dimensions      | 48/20/140        |
| Frame           | Metal            |
| Frame Color     | Silver           |
| Lens Color      | Blue             |
| Lens Type       | Non polarized    |
| Size            | Small 47-52      |
| Style           | Rectangle cateye |
| Product Gallery |                  |