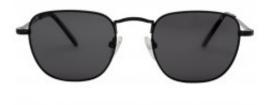

## Funky Buddha Sunglasses FBS2030/005

Brand: FUNKY BUDDHA Product Code: FBS2030/005

**Price: 69.00?€** 

## **Short Description**

Rectangle Cat Eye unisex sunglasses

## Description

Men and women must share the attractive finesse and superb style of this extraordinary, rectangle Cat Eye pair of sunglasses. Funky Buddha designed this very easy to wear item, to suit all faces and dressing codes, a must have for all collections of people with quality lifestyle aspirations.

## **Specification**

| Optic           |                  |
|-----------------|------------------|
| Brand           | FUNKY BUDDHA     |
| Dimensions      | 48/20/140        |
| Frame           | Metal            |
| Frame Color     | Black            |
| Lens Color      | Black            |
| Lens Type       | Non polarized    |
| Size            | Small 47-52      |
| Style           | Rectangle cateye |
| Product Gallery |                  |