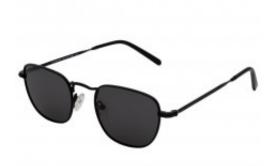

## Funky Buddha Sunglasses FBS2030/005

Brand: FUNKY BUDDHA Product Code: FBS2030/005

**Price: 69.00?€** 

## **Short Description**

Rectangle Cat Eye unisex sunglasses

## Description

Men and women must share the attractive finesse and superb style of this extraordinary, rectangle Cat Eye pair of sunglasses. Funky Buddha designed this very easy to wear item, to suit all faces and dressing codes, a must have for all collections of people with quality lifestyle aspirations.

## **Specification**

| Optic           |                  |
|-----------------|------------------|
| Brand           | FUNKY BUDDHA     |
| Dimensions      | 48/20/140        |
| Frame           | Metal            |
| Frame Color     | Black            |
| Lens Color      | Black            |
| Lens Type       | Non polarized    |
| Size            | Small 47-52      |
| Style           | Rectangle cateye |
| Product Gallery |                  |