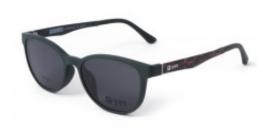

## **Short Description**

Square Unisex sunglasses with Clip-On in black colour and multi-colour designer temples

## **Description**

A unique frame of eternal beauty to fill your needs for both your prescription eyewear, and to transform at the same time to a stylish pair of sunglasses. Try this fashionable optical frame with full black-coloured square frame and amazing modern graphical design acetate temples. Use its smart magnetic polarized black lenses Clip-On, to make it a stylish classical unisex square pair of sunglasses, trendy for all ages and seasons.