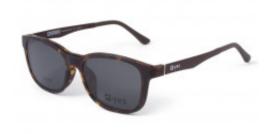

## **Short Description**

Square Unisex acetate tortoise style frame with Clip-On polarized dark gray lenses for sunglasses

## **Description**

Classical and very stylish brown-tortoise coloured acetate square shape frame with brown acetate temples. Use the magnificent idea of the Clip-On with its quality polarized lenses, to turn it to your trendy sunglasses. Buy it to serve your prescription aided visual needs and stay fashionable at all times and with all dress-codes