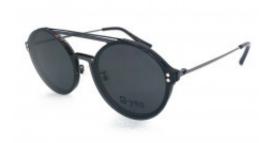

## E-Yes Sunglasses EY8053/C2

**Brand:** E-YES

**Product Code:** EY8053/C2

**Price: 39.00?€** 

## **Short Description**

Round black gradient black Clip-On polarized Unisex sunglasses

## **Description**

Finesse, quality and a high lifestyle atmosphere, they all embrace every detail of this exceptional frame of a special double bridge and dark metallic temple. A must-have for all collections of men and women, is an outmost elegant item, created for all times and dress codes. Its Clip-On with the polarized gradient black lenses will transform your eye-prescription eyewear to your favorite sunglasses