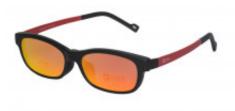

## **Short Description**

Rectangle Unisex Orange Mirror polarized sunglasses with Clip-On

## Description

Classic and highly stylish, this attractive pair of rectangle with rounded edges shape and bi-coloured temples Unisex eyewear, is a top of fashion forward design. It will add a sophisticated touch of finesse to your look, and with its Clip-On orange mirror polarized lenses shall accompany you at all times and with all dress codes

## Specification

| Optic        |             |
|--------------|-------------|
| Brand        | E-YES       |
| Dimensions   | 49/15/132   |
| Frame        | Ultem-B     |
| Frame Color  | Red         |
| Frame colour | Red         |
| Lens Color   | Orange      |
| Lens colour  | Orange      |
| Lens Type    | Polarized   |
| Size         | Small 47-52 |
| Style        | Rectangle   |