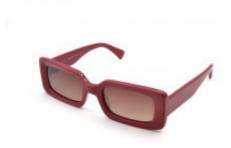

## **Short Description**

Unique Red Rectangular Acetate Funky Buddha Sunglasses

## **Description**

Funky Buddha designers put all their talent in designing this marvelous rectangular type sunglasses with polarized brown gradient color lenses for their women fans, to make them look so unique. This is an exceptional style frame of quality acetate in dark red burgundy color, deserving a place in every woman's collection of fashion accessories. Make it yours and add a touch of mystery and definite elegance to your appearance with this authentic fashion eyewear.