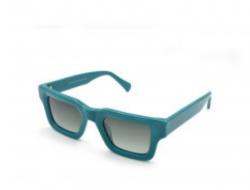

## **Short Description**

Stylish Green Emeralde Square Acetate Funky Buddha Sunglasses

## Description

Funky Buddha designers put all their talent in designing this marvelous square type sunglasses for their women fans, to make them look so unique. This is an exceptional style frame of quality acetate in green-emerald color and polarized greenish color lenses, deserving a place in every woman's collection of fashion accessories. Make it yours and add a touch of mystery and definite elegance to your appearance with this authentic fashion eyewear.