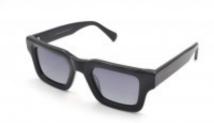

## **Description**

Funky Buddha designers put all their talent in designing this marvelous square type sunglasses for their women fans, to make them look so unique. This is an exceptional style frame of quality acetate in graphite-black color and polarized grayish gradient color lenses, deserving a place in every woman's collection of fashion accessories. Make it yours and add a touch of mystery and definite elegance to your appearance with this authentic fashion eyewear.

## **Specification**

| Specification |              |
|---------------|--------------|
| Optic         |              |
| Brand         | FUNKY BUDDHA |
| Dimensions    | 48/23/147    |
| Frame         | Acetate      |
| Frame Color   | Black        |
| Lens Color    | Gray         |
| Lens Type     | Polarized    |
| Size          | Small 47-52  |
| Style         | Square       |