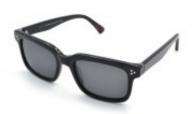

## **Short Description**

Modern Black Square Acetate Funky Buddha Sunglasses

## **Description**

A classy still continually fashionable square shape black color frame eyewear, with a vintage look of its temples with special designed tips and polarized gray color lenses, for all trendy and dynamic men, fans of Funky Buddha designs. Adding to its maturity, it brings a sense of elegance and an everlasting youth feeling. It is a must have accessory for all fashionable men, for all seasons, times of the day and dress codes. It comes in a superb graphite-black color of quality acetate frame.