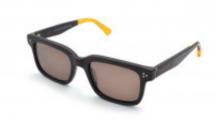

## **Short Description**

Modern Black Matt Square Acetate Funky Buddha Sunglasses

## **Description**

A classy still continually fashionable square shape black color frame eyewear, with a vintage look of its temples with special designed tips and polarized gray color lenses, for all trendy and dynamic men, fans of Funky Buddha designs. Adding to its maturity, it brings a sense of elegance and an everlasting youth feeling. It is a must have accessory for all fashionable men, for all seasons, times of the day and dress codes. It comes in a superb mat dark brown color of quality acetate frame, with special yellow temple tips.

## **Specification**

| T T T T T T T T T T T T T T T T T T T |              |
|---------------------------------------|--------------|
| Optic                                 |              |
| Brand                                 | FUNKY BUDDHA |
| Dimensions                            | 52/19/147    |
| Frame                                 | Acetate      |
| Frame Color                           | Black        |
| Lens Color                            | Gray         |
| Lens Type                             | Polarized    |
| Size                                  | Small 47-52  |
| Style                                 | Square       |